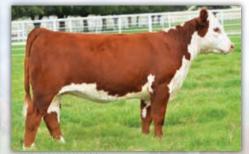

**BR D594 BENNETT 9060** 44013151 • DOB: 2/28/19 • Horned Sire: KCF Bennett B716 D594 Dam: BR Gabrielle 7089 CED +4.0 / BW +1.5 / WW +58 / YW +88 / Milk +28 / M&G +57 / CHB +100

**BR KH SOONER 9086** 44006703 • DOB: 3/16/19 • Horned Sire: BR Sooner On Sooner Dam: BR Virginia Gaea 4073 CED -5.5 / BW +5.8 / WW +65 / YW +106 / Milk +29 / M&G +62 / CHB +133