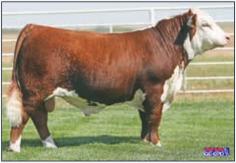

**BR JOE BURREAUX 9152** P44086428 • D0B: 6/23/19 • Polled Sire: BR Sooner 6701 ET Dam: BR Terri D619 CED +6.0 / BW +1.0 / WW +51 / YW +79 / Milk +25 / M&G +51 / CHB +103

**BR D594 BENNETT 9059** P44087822 • DOB: 2/28/19 • Polled Sire: KCF Bennett B716 D594 Dam: Perks Abra Mis Tootsie 7115 CED +2.3 / BW +6.3 / WW +74 / YW +130 / Milk +32 / M&G +69 / CHB +111