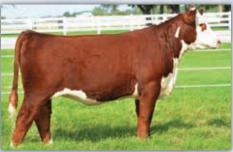

**BR JOE BURREAUX 9152** P44086428 • D0B: 6/23/19 • Polled Sire: BR Sooner 6701 ET Dam: BR Terri D619 CED +6.0 / BW +1.0 / WW +51 / YW +79 / Milk +25 / M&G +51 / CHB +103

**BR D594 BENNETT 9059** P44087822 • DOB: 2/28/19 • Polled Sire: KCF Bennett B716 D594 Dam: Perks Abra Mis Tootsie 7115 CED +2.3 / BW +6.3 / WW +74 / YW +130 / Milk +32 / M&G +69 / CHB +111