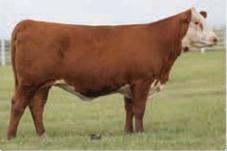

**BR MADE TO ORDER 9022** 44012941 • DOB: 2/1/19 • Horned Sire: BR Made to Order E012 ET • Dam: BR Caitlin D614

**BR WALKER 9119** P44080944 • D0B: 4/20/19 • Scurred Sire: BR Sooner 6701 ET • Dam: BR Goldriel 6015 CED +2.9 / BW +1.9 / WW +55 / YW +92 / Milk +32 / M&G +60 / CHB +115 CED +5.8 / BW +4.2 / WW +59 / YW +97 / Milk +31 / M&G +60 / CHB +120