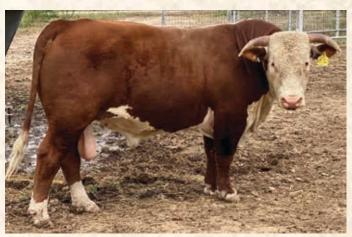

**BR JOE BURREAUX 9152** P44086428 • D0B: 6/23/19 • Polled Sire: BR Sooner 6701 ET Dam: BR Terri D619 CED +6.0 / BW +1.0 / WW +51 / YW +79 / Milk +25 / M&G +51 / CHB +103

**BR D594 BENNETT 9059** P44087822 • DOB: 2/28/19 • Polled Sire: KCF Bennett B716 D594 Dam: Perks Abra Mis Tootsie 7115 CED +2.3 / BW +6.3 / WW +74 / YW +130 / Milk +32 / M&G +69 / CHB +111

**BR D594 BENNETT 9060** 44013151 • DOB: 2/28/19 • Horned Sire: KCF Bennett B716 D594 Dam: BR Gabrielle 7089 CED +4.0 / BW +1.5 / WW +58 / YW +88 / Milk +28 / M&G +57 / CHB +100

**BR KH SOONER 9086** 44006703 • DOB: 3/16/19 • Horned Sire: BR Sooner On Sooner Dam: BR Virginia Gaea 4073 CED -5.5 / BW +5.8 / WW +65 / YW +106 / Milk +29 / M&G +62 / CHB +133