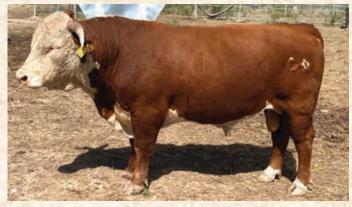

# Featuring over 100 head of cutting-edge Hereford genetics...horned & polled

We offer high performance bulls as well as calving ease and added carcass value in an attractive package.

**BR 4030 HUTTON 9093** P44086372 • DOB: 3/25/19 • Polled Sire: BR Hutton 4030ET • Dam: BR Gabrielle 5519 ET CED +8.6 / BW +2.2 / WW +57 / YW +100 / Milk +30 / M&G +59 / CHB +115

**BR MADE TO ORDER 9022** 44012941 • DOB: 2/1/19 • Horned Sire: BR Made to Order E012 ET • Dam: BR Caitlin D614

**BR WALKER 9119** P44080944 • D0B: 4/20/19 • Scurred Sire: BR Sooner 6701 ET • Dam: BR Goldriel 6015 CED +2.9 / BW +1.9 / WW +55 / YW +92 / Milk +32 / M&G +60 / CHB +115 CED +5.8 / BW +4.2 / WW +59 / YW +97 / Milk +31 / M&G +60 / CHB +120