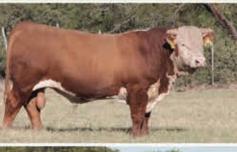

**BR JOE BURREAUX 9152** P44086428 • D0B: 6/23/19 • Polled Sire: BR Sooner 6701 ET Dam: BR Terri D619 CED +6.0 / BW +1.0 / WW +51 / YW +79 / Milk +25 / M&G +51 / CHB +103

**BR D594 BENNETT 9059** P44087822 • DOB: 2/28/19 • Polled Sire: KCF Bennett B716 D594 Dam: Perks Abra Mis Tootsie 7115 CED +2.3 / BW +6.3 / WW +74 / YW +130 / Milk +32 / M&G +69 / CHB +111

**BR D594 BENNETT 9060** 44013151 • DOB: 2/28/19 • Horned Sire: KCF Bennett B716 D594 Dam: BR Gabrielle 7089 CED +4.0 / BW +1.5 / WW +58 / YW +88 / Milk +28 / M&G +57 / CHB +100

**BR KH SOONER 9086** 44006703 • DOB: 3/16/19 • Horned Sire: BR Sooner On Sooner Dam: BR Virginia Gaea 4073 CED -5.5 / BW +5.8 / WW +65 / YW +106 / Milk +29 / M&G +62 / CHB +133