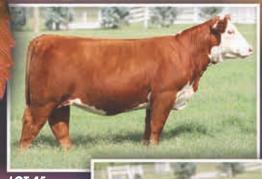

**BR MADE TO ORDER 9022** 44012941 • DOB: 2/1/19 • Horned Sire: BR Made to Order E012 ET • Dam: BR Caitlin D614

**BR WALKER 9119** P44080944 • D0B: 4/20/19 • Scurred Sire: BR Sooner 6701 ET • Dam: BR Goldriel 6015 CED +2.9 / BW +1.9 / WW +55 / YW +92 / Milk +32 / M&G +60 / CHB +115 CED +5.8 / BW +4.2 / WW +59 / YW +97 / Milk +31 / M&G +60 / CHB +120