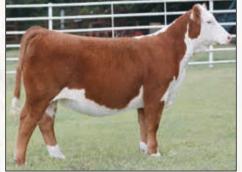

# Featuring over 100 head of cutting-edge Hereford genetics...horned & polled

We offer high performance bulls as well as calving ease and added carcass value in an attractive package.

**BR 4030 HUTTON 9093** P44086372 • DOB: 3/25/19 • Polled Sire: BR Hutton 4030ET • Dam: BR Gabrielle 5519 ET CED +8.6 / BW +2.2 / WW +57 / YW +100 / Milk +30 / M&G +59 / CHB +115