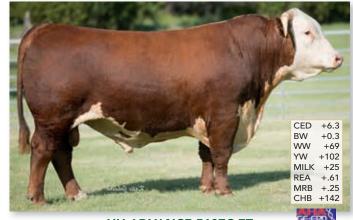

uhrmann and great-granddaughter Eve Kirk. His brothers: Mike (Cathy) Fuhrmann of Aubrey and Ronald (Patty) Fuhrmann of Muenster; his sister Margery (Jeff) Bass of Woodway. Six nieces, eight nephews and numerous cousins and friends. ★

## **Nolon Henson**

Nolon Henson, Jr. of Canyon, Texas passed away Monday August 3, 2020.

He attended school in Canyon. Nolon served in the Army from 1945 to 1947.

After spending time recording and analyzing seismic data for Louisiana State University, he and wife Bobby moved to Lubbock, where he taught at Texas Tech and Plainview High School. In 1958 he moved with Bobby to her childhood home, the Happy Hereford Ranch, and became the ranch's mechanic and truck driver. *continuted on page 26* 

### **OUTSTANDING LINE ONE HERD SIRES AT FLYING S HEREFORDS**



HH ADVANCE 5107C ET AHA 43579040 {CHB} • 1/13/15 • Owned with Holden Herefords SIRE: CL 1 Domino 215Z • MGS: HH Advance 6163S

HH Advance 5107C was the high selling bull in the 2016 Holden Herefords Sale, commanding \$160,000. Now deceased, 5107C was built right from the ground up and very conservatively marked. He sires calves that are big topped, square made, sound structured, big ribbed and phenotypically some of the best cattle we have produced. He is a 12-star AHA Trait Leader.



### НН ADVANCE 6006D ET ана 43689157 • 12/28/15

SIRE: HH Advance 4105B ET • MGS: HH Advance 7034T ET 6006D is a very well-marked herd bull that is soft made and big hipped with a great disposition and a pedigree loaded with great females. He is a calving ease bull with a great phenotype. Dam is a top dono