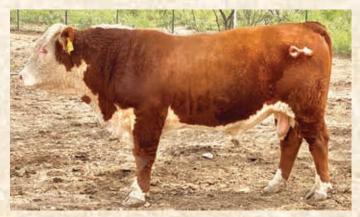

**BR D594 BENNETT 9060** 44013151 • DOB: 2/28/19 • Horned Sire: KCF Bennett B716 D594 Dam: BR Gabrielle 7089 CED +4.0 / BW +1.5 / WW +58 / YW +88 / Milk +28 / M&G +57 / CHB +100

**BR KH SOONER 9086** 44006703 • DOB: 3/16/19 • Horned Sire: BR Sooner On Sooner Dam: BR Virginia Gaea 4073 CED -5.5 / BW +5.8 / WW +65 / YW +106 / Milk +29 / M&G +62 / CHB +133

er Ranch genetics can elevate your next calf crop to premium levels. TO REQUEST YOUR SALE CATALOG, EMAIL: OFFICE@BARBERRANCH.COM

Brett Barber (806) 681-2457 Justin Barber (806) 681-5528 Robbie Duis (815) 858-4129 Chelsea Duis, office (815) 858-5735 10175 FM 3138, Channing, TX 79018 Located 60 miles northwest of Amarillo barberranch.com