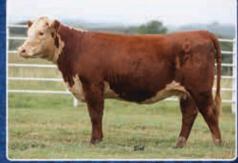

**BR MADE TO ORDER 9022** 44012941 • DOB: 2/1/19 • Horned Sire: BR Made to Order E012 ET • Dam: BR Caitlin D614

**BR WALKER 9119** P44080944 • D0B: 4/20/19 • Scurred Sire: BR Sooner 6701 ET • Dam: BR Goldriel 6015 CED +2.9 / BW +1.9 / WW +55 / YW +92 / Milk +32 / M&G +60 / CHB +115 CED +5.8 / BW +4.2 / WW +59 / YW +97 / Milk +31 / M&G +60 / CHB +120