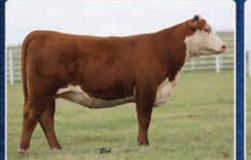

# Featuring over 100 head of cutting-edge Hereford genetics...horned & polled

We offer high performance bulls as well as calving ease and added carcass value in an attractive package.

**BR 4030 HUTTON 9093** P44086372 • DOB: 3/25/19 • Polled Sire: BR Hutton 4030ET • Dam: BR Gabrielle 5519 ET CED +8.6 / BW +2.2 / WW +57 / YW +100 / Milk +30 / M&G +59 / CHB +115