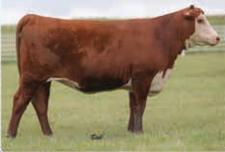

# Featuring over 100 head of cutting-edge Hereford genetics...horned & polled

We offer high performance bulls as well as calving ease and added carcass value in an attractive package.

**BR 4030 HUTTON 9093** P44086372 • DOB: 3/25/19 • Polled Sire: BR Hutton 4030ET • Dam: BR Gabrielle 5519 ET CED +8.6 / BW +2.2 / WW +57 / YW +100 / Milk +30 / M&G +59 / CHB +115