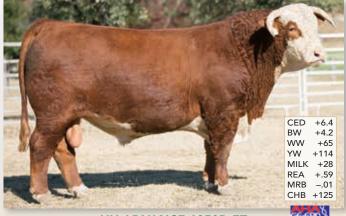

**BR D594 BENNETT 9060** 44013151 • DOB: 2/28/19 • Horned Sire: KCF Bennett B716 D594 Dam: BR Gabrielle 7089 CED +4.0 / BW +1.5 / WW +58 / YW +88 / Milk +28 / M&G +57 / CHB +100

**BR KH SOONER 9086** 44006703 • DOB: 3/16/19 • Horned Sire: BR Sooner On Sooner Dam: BR Virginia Gaea 4073 CED -5.5 / BW +5.8 / WW +65 / YW +106 / Milk +29 / M&G +62 / CHB +133