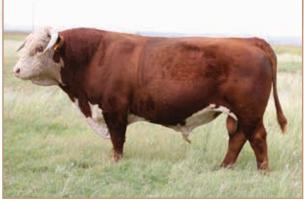

**BR JOE BURREAUX 9152** P44086428 • D0B: 6/23/19 • Polled Sire: BR Sooner 6701 ET Dam: BR Terri D619 CED +6.0 / BW +1.0 / WW +51 / YW +79 / Milk +25 / M&G +51 / CHB +103

**BR D594 BENNETT 9059** P44087822 • DOB: 2/28/19 • Polled Sire: KCF Bennett B716 D594 Dam: Perks Abra Mis Tootsie 7115 CED +2.3 / BW +6.3 / WW +74 / YW +130 / Milk +32 / M&G +69 / CHB +111