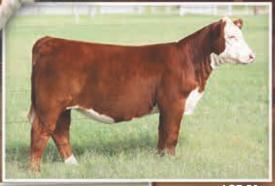

# Featuring over 100 head of cutting-edge Hereford genetics...horned & polled

We offer high performance bulls as well as calving ease and added carcass value in an attractive package.

**BR 4030 HUTTON 9093** P44086372 • DOB: 3/25/19 • Polled Sire: BR Hutton 4030ET • Dam: BR Gabrielle 5519 ET CED +8.6 / BW +2.2 / WW +57 / YW +100 / Milk +30 / M&G +59 / CHB +115