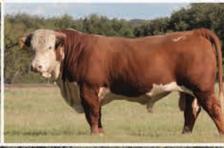

# Featuring over 100 head of cutting-edge Hereford genetics...horned & polled

We offer high performance bulls as well as calving ease and added carcass value in an attractive package.

**BR 4030 HUTTON 9093** P44086372 • DOB: 3/25/19 • Polled Sire: BR Hutton 4030ET • Dam: BR Gabrielle 5519 ET CED +8.6 / BW +2.2 / WW +57 / YW +100 / Milk +30 / M&G +59 / CHB +115

**BR MADE TO ORDER 9022** 44012941 • DOB: 2/1/19 • Horned Sire: BR Made to Order E012 ET • Dam: BR Caitlin D614

**BR WALKER 9119** P44080944 • D0B: 4/20/19 • Scurred Sire: BR Sooner 6701 ET • Dam: BR Goldriel 6015 CED +2.9 / BW +1.9 / WW +55 / YW +92 / Milk +32 / M&G +60 / CHB +115 CED +5.8 / BW +4.2 / WW +59 / YW +97 / Milk +31 / M&G +60 / CHB +120