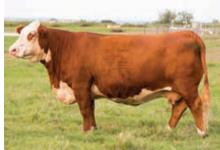

# Featuring over 100 head of cutting-edge Hereford genetics...horned & polled

We offer high performance bulls as well as calving ease and added carcass value in an attractive package.

**BR 4030 HUTTON 9093** P44086372 • DOB: 3/25/19 • Polled Sire: BR Hutton 4030ET • Dam: BR Gabrielle 5519 ET CED +8.6 / BW +2.2 / WW +57 / YW +100 / Milk +30 / M&G +59 / CHB +115