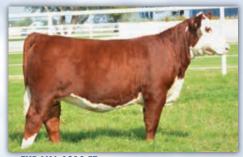

**BR MADE TO ORDER 9022** 44012941 • DOB: 2/1/19 • Horned Sire: BR Made to Order E012 ET • Dam: BR Caitlin D614

**BR WALKER 9119** P44080944 • D0B: 4/20/19 • Scurred Sire: BR Sooner 6701 ET • Dam: BR Goldriel 6015 CED +2.9 / BW +1.9 / WW +55 / YW +92 / Milk +32 / M&G +60 / CHB +115 CED +5.8 / BW +4.2 / WW +59 / YW +97 / Milk +31 / M&G +60 / CHB +120