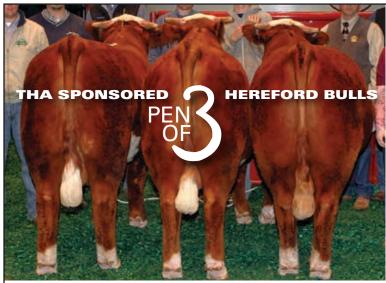

# **Annual Bull Sale** WEDNESDAY, NOVEMBER 11

11 a.m. at Jordan Cattle Auction, San Saba, Texas, & Live on Superior

# Featuring over 100 head of cutting-edge Hereford genetics...horned & polled

We offer high performance bulls as well as calving ease and added carcass value in an attractive package.

**BR 4030 HUTTON 9093** P44086372 • DOB: 3/25/19 • Polled Sire: BR Hutton 4030ET • Dam: BR Gabrielle 5519 ET CED +8.6 / BW +2.2 / WW +57 / YW +100 / Milk +30 / M&G +59 / CHB +115