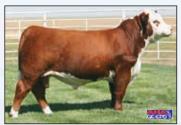

**BR D594 BENNETT 9060** 44013151 • DOB: 2/28/19 • Horned Sire: KCF Bennett B716 D594 Dam: BR Gabrielle 7089 CED +4.0 / BW +1.5 / WW +58 / YW +88 / Milk +28 / M&G +57 / CHB +100

**BR KH SOONER 9086** 44006703 • DOB: 3/16/19 • Horned Sire: BR Sooner On Sooner Dam: BR Virginia Gaea 4073 CED -5.5 / BW +5.8 / WW +65 / YW +106 / Milk +29 / M&G +62 / CHB +133