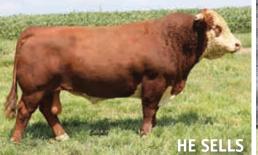

**BR JOE BURREAUX 9152** P44086428 • D0B: 6/23/19 • Polled Sire: BR Sooner 6701 ET Dam: BR Terri D619 CED +6.0 / BW +1.0 / WW +51 / YW +79 / Milk +25 / M&G +51 / CHB +103

**BR D594 BENNETT 9059** P44087822 • DOB: 2/28/19 • Polled Sire: KCF Bennett B716 D594 Dam: Perks Abra Mis Tootsie 7115 CED +2.3 / BW +6.3 / WW +74 / YW +130 / Milk +32 / M&G +69 / CHB +111