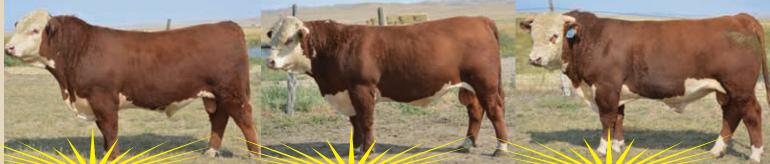

# Featuring over 100 head of cutting-edge Hereford genetics...horned & polled

We offer high performance bulls as well as calving ease and added carcass value in an attractive package.

**BR 4030 HUTTON 9093** P44086372 • DOB: 3/25/19 • Polled Sire: BR Hutton 4030ET • Dam: BR Gabrielle 5519 ET CED +8.6 / BW +2.2 / WW +57 / YW +100 / Milk +30 / M&G +59 / CHB +115