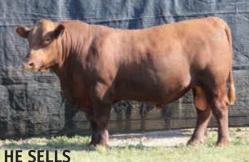

**BR MADE TO ORDER 9022** 44012941 • DOB: 2/1/19 • Horned Sire: BR Made to Order E012 ET • Dam: BR Caitlin D614

**BR WALKER 9119** P44080944 • D0B: 4/20/19 • Scurred Sire: BR Sooner 6701 ET • Dam: BR Goldriel 6015 CED +2.9 / BW +1.9 / WW +55 / YW +92 / Milk +32 / M&G +60 / CHB +115 CED +5.8 / BW +4.2 / WW +59 / YW +97 / Milk +31 / M&G +60 / CHB +120