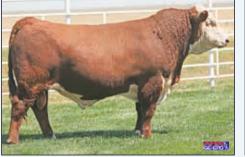

# Featuring over 100 head of cutting-edge Hereford genetics...horned & polled

We offer high performance bulls as well as calving ease and added carcass value in an attractive package.

**BR 4030 HUTTON 9093** P44086372 • DOB: 3/25/19 • Polled Sire: BR Hutton 4030ET • Dam: BR Gabrielle 5519 ET CED +8.6 / BW +2.2 / WW +57 / YW +100 / Milk +30 / M&G +59 / CHB +115