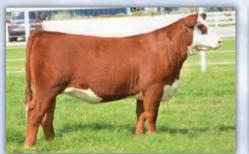

**BR D594 BENNETT 9060** 44013151 • DOB: 2/28/19 • Horned Sire: KCF Bennett B716 D594 Dam: BR Gabrielle 7089 CED +4.0 / BW +1.5 / WW +58 / YW +88 / Milk +28 / M&G +57 / CHB +100

**BR KH SOONER 9086** 44006703 • DOB: 3/16/19 • Horned Sire: BR Sooner On Sooner Dam: BR Virginia Gaea 4073 CED -5.5 / BW +5.8 / WW +65 / YW +106 / Milk +29 / M&G +62 / CHB +133