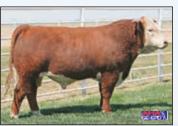

**BR MADE TO ORDER 9022** 44012941 • DOB: 2/1/19 • Horned Sire: BR Made to Order E012 ET • Dam: BR Caitlin D614

**BR WALKER 9119** P44080944 • D0B: 4/20/19 • Scurred Sire: BR Sooner 6701 ET • Dam: BR Goldriel 6015 CED +2.9 / BW +1.9 / WW +55 / YW +92 / Milk +32 / M&G +60 / CHB +115 CED +5.8 / BW +4.2 / WW +59 / YW +97 / Milk +31 / M&G +60 / CHB +120