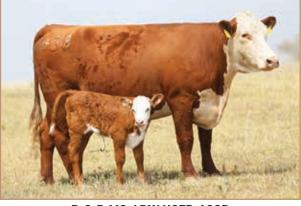

**BR D594 BENNETT 9060** 44013151 • DOB: 2/28/19 • Horned Sire: KCF Bennett B716 D594 Dam: BR Gabrielle 7089 CED +4.0 / BW +1.5 / WW +58 / YW +88 / Milk +28 / M&G +57 / CHB +100

**BR KH SOONER 9086** 44006703 • DOB: 3/16/19 • Horned Sire: BR Sooner On Sooner Dam: BR Virginia Gaea 4073 CED -5.5 / BW +5.8 / WW +65 / YW +106 / Milk +29 / M&G +62 / CHB +133