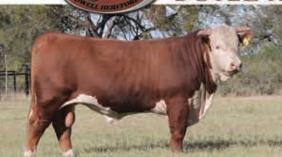

**BR MADE TO ORDER 9022** 44012941 • DOB: 2/1/19 • Horned Sire: BR Made to Order E012 ET • Dam: BR Caitlin D614

**BR WALKER 9119** P44080944 • D0B: 4/20/19 • Scurred Sire: BR Sooner 6701 ET • Dam: BR Goldriel 6015 CED +2.9 / BW +1.9 / WW +55 / YW +92 / Milk +32 / M&G +60 / CHB +115 CED +5.8 / BW +4.2 / WW +59 / YW +97 / Milk +31 / M&G +60 / CHB +120