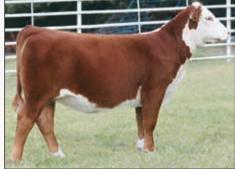

**BR MADE TO ORDER 9022** 44012941 • DOB: 2/1/19 • Horned Sire: BR Made to Order E012 ET • Dam: BR Caitlin D614

**BR WALKER 9119** P44080944 • D0B: 4/20/19 • Scurred Sire: BR Sooner 6701 ET • Dam: BR Goldriel 6015 CED +2.9 / BW +1.9 / WW +55 / YW +92 / Milk +32 / M&G +60 / CHB +115 CED +5.8 / BW +4.2 / WW +59 / YW +97 / Milk +31 / M&G +60 / CHB +120