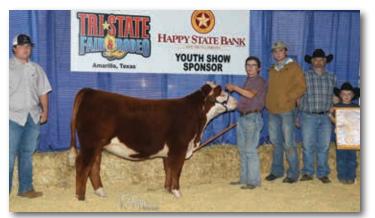

CHAMPION HEREFORD HEIFER TRI-STATE FAIR JUNIOR HEREFORD HEIFER SHOW BR ALLYCAT G028 ET • Addison Duis • Channing, TX

RESERVE CHAMPION HEREFORD HEIFER TRI-STATE FAIR JUNIOR HEREFORD HEIFER SHOW CHH EJD 5847 MISS PIP 9076 • Judd Daniels • Dalhart, TX

# Tri-State Fair & Rodeo

Junior Hereford Show Amarillo, TX Sept. 19, 2020 Judge: Matt Copeland, Nara Visa, NM 35 shown

Class 1 – Junior heifer calves, calved Jan. 2020 or after; 3 shown 1 – RW Barbie 203D 0009 ET; 2/2/20; Slade Beerwinkle, Earth 2 – JPD Lady Outcross 51921; 2/22/20; John Dauer, Panhandle

**Class 2** – Late fall heifer calves, calved Nov.-Dec. 2019; 2 shown 1 – BK Gossip Girl 9048G; 11/8/19; Neely Davis, Wheeler 2 – PCH Miss Mesa Sky 121G; 12/5/19; Peyton Correa, Potter 4-H

Class 3 – Early fall heifers, calved Sept.-Oct. 2019; 7 shown 1 & Champion Heifer – BR Allycat G028 ET; 9/20/19; Addison Duis, Channing

2 & Reserve Champion – CHH EJD 5847 Miss Pip 9076; 10/4/19; Judd Daniels, Dalhart Class 5 – Early summer yearling heifers, calved May-June 2019; 10 shown 1 – BR CHH Halo 9144; 6/8/19; Judd Daniels 2 – BR Loretta 9146; 6/1/19; Addison Duis