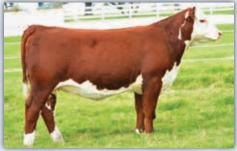

**BR D594 BENNETT 9060** 44013151 • DOB: 2/28/19 • Horned Sire: KCF Bennett B716 D594 Dam: BR Gabrielle 7089 CED +4.0 / BW +1.5 / WW +58 / YW +88 / Milk +28 / M&G +57 / CHB +100

**BR KH SOONER 9086** 44006703 • DOB: 3/16/19 • Horned Sire: BR Sooner On Sooner Dam: BR Virginia Gaea 4073 CED -5.5 / BW +5.8 / WW +65 / YW +106 / Milk +29 / M&G +62 / CHB +133