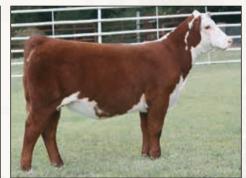

**BR JOE BURREAUX 9152** P44086428 • D0B: 6/23/19 • Polled Sire: BR Sooner 6701 ET Dam: BR Terri D619 CED +6.0 / BW +1.0 / WW +51 / YW +79 / Milk +25 / M&G +51 / CHB +103

**BR D594 BENNETT 9059** P44087822 • DOB: 2/28/19 • Polled Sire: KCF Bennett B716 D594 Dam: Perks Abra Mis Tootsie 7115 CED +2.3 / BW +6.3 / WW +74 / YW +130 / Milk +32 / M&G +69 / CHB +111