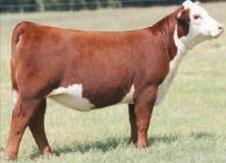

**BR MADE TO ORDER 9022** 44012941 • DOB: 2/1/19 • Horned Sire: BR Made to Order E012 ET • Dam: BR Caitlin D614

**BR WALKER 9119** P44080944 • D0B: 4/20/19 • Scurred Sire: BR Sooner 6701 ET • Dam: BR Goldriel 6015 CED +2.9 / BW +1.9 / WW +55 / YW +92 / Milk +32 / M&G +60 / CHB +115 CED +5.8 / BW +4.2 / WW +59 / YW +97 / Milk +31 / M&G +60 / CHB +120