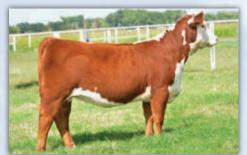

# Featuring over 100 head of cutting-edge Hereford genetics...horned & polled

We offer high performance bulls as well as calving ease and added carcass value in an attractive package.

**BR 4030 HUTTON 9093** P44086372 • DOB: 3/25/19 • Polled Sire: BR Hutton 4030ET • Dam: BR Gabrielle 5519 ET CED +8.6 / BW +2.2 / WW +57 / YW +100 / Milk +30 / M&G +59 / CHB +115