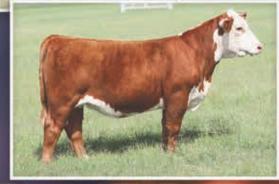

**BR JOE BURREAUX 9152** P44086428 • D0B: 6/23/19 • Polled Sire: BR Sooner 6701 ET Dam: BR Terri D619 CED +6.0 / BW +1.0 / WW +51 / YW +79 / Milk +25 / M&G +51 / CHB +103

**BR D594 BENNETT 9059** P44087822 • DOB: 2/28/19 • Polled Sire: KCF Bennett B716 D594 Dam: Perks Abra Mis Tootsie 7115 CED +2.3 / BW +6.3 / WW +74 / YW +130 / Milk +32 / M&G +69 / CHB +111