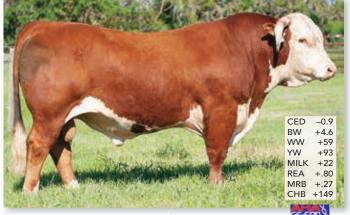

**BR MADE TO ORDER 9022** 44012941 • DOB: 2/1/19 • Horned Sire: BR Made to Order E012 ET • Dam: BR Caitlin D614

**BR WALKER 9119** P44080944 • D0B: 4/20/19 • Scurred Sire: BR Sooner 6701 ET • Dam: BR Goldriel 6015 CED +2.9 / BW +1.9 / WW +55 / YW +92 / Milk +32 / M&G +60 / CHB +115 CED +5.8 / BW +4.2 / WW +59 / YW +97 / Milk +31 / M&G +60 / CHB +120