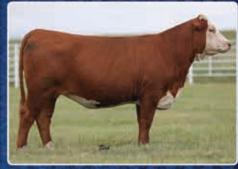

**BR JOE BURREAUX 9152** P44086428 • D0B: 6/23/19 • Polled Sire: BR Sooner 6701 ET Dam: BR Terri D619 CED +6.0 / BW +1.0 / WW +51 / YW +79 / Milk +25 / M&G +51 / CHB +103

**BR D594 BENNETT 9059** P44087822 • DOB: 2/28/19 • Polled Sire: KCF Bennett B716 D594 Dam: Perks Abra Mis Tootsie 7115 CED +2.3 / BW +6.3 / WW +74 / YW +130 / Milk +32 / M&G +69 / CHB +111