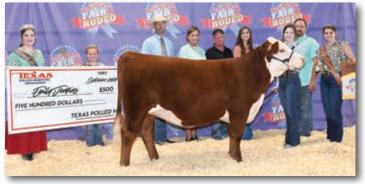

# **Annual Bull Sale** WEDNESDAY, NOVEMBER 11

11 a.m. at Jordan Cattle Auction, San Saba, Texas, & Live on Superior

# Featuring over 100 head of cutting-edge Hereford genetics...horned & polled

We offer high performance bulls as well as calving ease and added carcass value in an attractive package.

**BR 4030 HUTTON 9093** P44086372 • DOB: 3/25/19 • Polled Sire: BR Hutton 4030ET • Dam: BR Gabrielle 5519 ET CED +8.6 / BW +2.2 / WW +57 / YW +100 / Milk +30 / M&G +59 / CHB +115