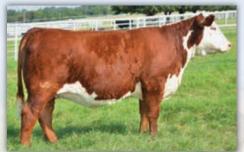

**BR MADE TO ORDER 9022** 44012941 • DOB: 2/1/19 • Horned Sire: BR Made to Order E012 ET • Dam: BR Caitlin D614

**BR WALKER 9119** P44080944 • D0B: 4/20/19 • Scurred Sire: BR Sooner 6701 ET • Dam: BR Goldriel 6015 CED +2.9 / BW +1.9 / WW +55 / YW +92 / Milk +32 / M&G +60 / CHB +115 CED +5.8 / BW +4.2 / WW +59 / YW +97 / Milk +31 / M&G +60 / CHB +120