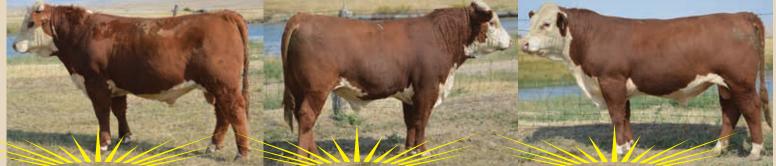

# Featuring over 100 head of cutting-edge Hereford genetics...horned & polled

We offer high performance bulls as well as calving ease and added carcass value in an attractive package.

**BR 4030 HUTTON 9093** P44086372 • DOB: 3/25/19 • Polled Sire: BR Hutton 4030ET • Dam: BR Gabrielle 5519 ET CED +8.6 / BW +2.2 / WW +57 / YW +100 / Milk +30 / M&G +59 / CHB +115