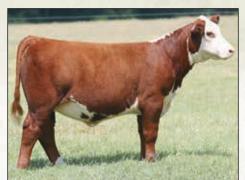

**BR JOE BURREAUX 9152** P44086428 • D0B: 6/23/19 • Polled Sire: BR Sooner 6701 ET Dam: BR Terri D619 CED +6.0 / BW +1.0 / WW +51 / YW +79 / Milk +25 / M&G +51 / CHB +103

**BR D594 BENNETT 9059** P44087822 • DOB: 2/28/19 • Polled Sire: KCF Bennett B716 D594 Dam: Perks Abra Mis Tootsie 7115 CED +2.3 / BW +6.3 / WW +74 / YW +130 / Milk +32 / M&G +69 / CHB +111