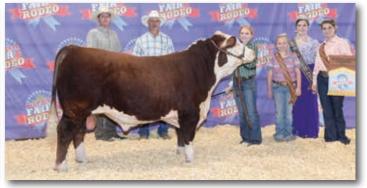

### 2020 West Texas Fair & Rodeo

Open Hereford Show Sept. 4, 2020 Abilene, TX Judge: Josh Taylor, Perkins, OK 35 Heifers shown 14 Bulls shown

Class 1 – Spring heifer calves, calved after March 2020; 3 shown 1 - SH Valerie 2003; 3/3/20; Kamrie Stewart, Giddings 2 – HFR Gabby 2002 ET; 4/3/20; Graci Melson, Hallsville