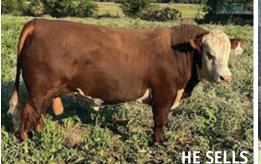

# Featuring over 100 head of cutting-edge Hereford genetics...horned & polled

We offer high performance bulls as well as calving ease and added carcass value in an attractive package.

**BR 4030 HUTTON 9093** P44086372 • DOB: 3/25/19 • Polled Sire: BR Hutton 4030ET • Dam: BR Gabrielle 5519 ET CED +8.6 / BW +2.2 / WW +57 / YW +100 / Milk +30 / M&G +59 / CHB +115