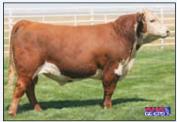

**BR JOE BURREAUX 9152** P44086428 • D0B: 6/23/19 • Polled Sire: BR Sooner 6701 ET Dam: BR Terri D619 CED +6.0 / BW +1.0 / WW +51 / YW +79 / Milk +25 / M&G +51 / CHB +103

**BR D594 BENNETT 9059** P44087822 • DOB: 2/28/19 • Polled Sire: KCF Bennett B716 D594 Dam: Perks Abra Mis Tootsie 7115 CED +2.3 / BW +6.3 / WW +74 / YW +130 / Milk +32 / M&G +69 / CHB +111