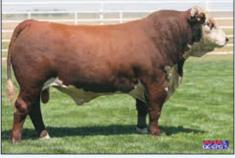

**BR MADE TO ORDER 9022** 44012941 • DOB: 2/1/19 • Horned Sire: BR Made to Order E012 ET • Dam: BR Caitlin D614

**BR WALKER 9119** P44080944 • D0B: 4/20/19 • Scurred Sire: BR Sooner 6701 ET • Dam: BR Goldriel 6015 CED +2.9 / BW +1.9 / WW +55 / YW +92 / Milk +32 / M&G +60 / CHB +115 CED +5.8 / BW +4.2 / WW +59 / YW +97 / Milk +31 / M&G +60 / CHB +120