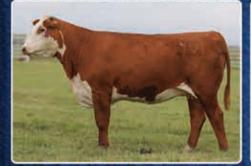

**BR D594 BENNETT 9060** 44013151 • DOB: 2/28/19 • Horned Sire: KCF Bennett B716 D594 Dam: BR Gabrielle 7089 CED +4.0 / BW +1.5 / WW +58 / YW +88 / Milk +28 / M&G +57 / CHB +100

**BR KH SOONER 9086** 44006703 • DOB: 3/16/19 • Horned Sire: BR Sooner On Sooner Dam: BR Virginia Gaea 4073 CED -5.5 / BW +5.8 / WW +65 / YW +106 / Milk +29 / M&G +62 / CHB +133