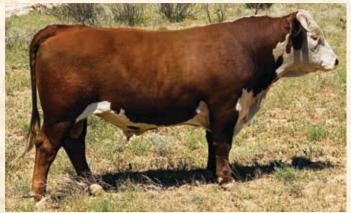

**BR D594 BENNETT 9060** 44013151 • DOB: 2/28/19 • Horned Sire: KCF Bennett B716 D594 Dam: BR Gabrielle 7089 CED +4.0 / BW +1.5 / WW +58 / YW +88 / Milk +28 / M&G +57 / CHB +100

**BR KH SOONER 9086** 44006703 • DOB: 3/16/19 • Horned Sire: BR Sooner On Sooner Dam: BR Virginia Gaea 4073 CED -5.5 / BW +5.8 / WW +65 / YW +106 / Milk +29 / M&G +62 / CHB +133