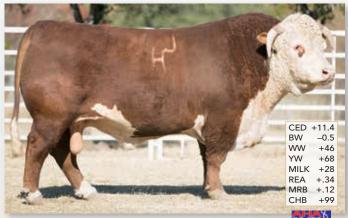

# Featuring over 100 head of cutting-edge Hereford genetics...horned & polled

We offer high performance bulls as well as calving ease and added carcass value in an attractive package.

**BR 4030 HUTTON 9093** P44086372 • DOB: 3/25/19 • Polled Sire: BR Hutton 4030ET • Dam: BR Gabrielle 5519 ET CED +8.6 / BW +2.2 / WW +57 / YW +100 / Milk +30 / M&G +59 / CHB +115