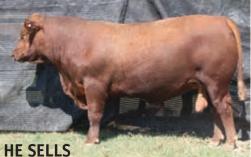

**BR D594 BENNETT 9060** 44013151 • DOB: 2/28/19 • Horned Sire: KCF Bennett B716 D594 Dam: BR Gabrielle 7089 CED +4.0 / BW +1.5 / WW +58 / YW +88 / Milk +28 / M&G +57 / CHB +100

**BR KH SOONER 9086** 44006703 • DOB: 3/16/19 • Horned Sire: BR Sooner On Sooner Dam: BR Virginia Gaea 4073 CED -5.5 / BW +5.8 / WW +65 / YW +106 / Milk +29 / M&G +62 / CHB +133