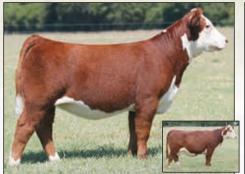

# Featuring over 100 head of cutting-edge Hereford genetics...horned & polled

We offer high performance bulls as well as calving ease and added carcass value in an attractive package.

**BR 4030 HUTTON 9093** P44086372 • DOB: 3/25/19 • Polled Sire: BR Hutton 4030ET • Dam: BR Gabrielle 5519 ET CED +8.6 / BW +2.2 / WW +57 / YW +100 / Milk +30 / M&G +59 / CHB +115