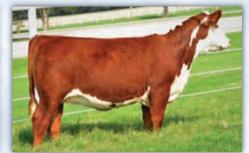

**BR JOE BURREAUX 9152** P44086428 • D0B: 6/23/19 • Polled Sire: BR Sooner 6701 ET Dam: BR Terri D619 CED +6.0 / BW +1.0 / WW +51 / YW +79 / Milk +25 / M&G +51 / CHB +103

**BR D594 BENNETT 9059** P44087822 • DOB: 2/28/19 • Polled Sire: KCF Bennett B716 D594 Dam: Perks Abra Mis Tootsie 7115 CED +2.3 / BW +6.3 / WW +74 / YW +130 / Milk +32 / M&G +69 / CHB +111