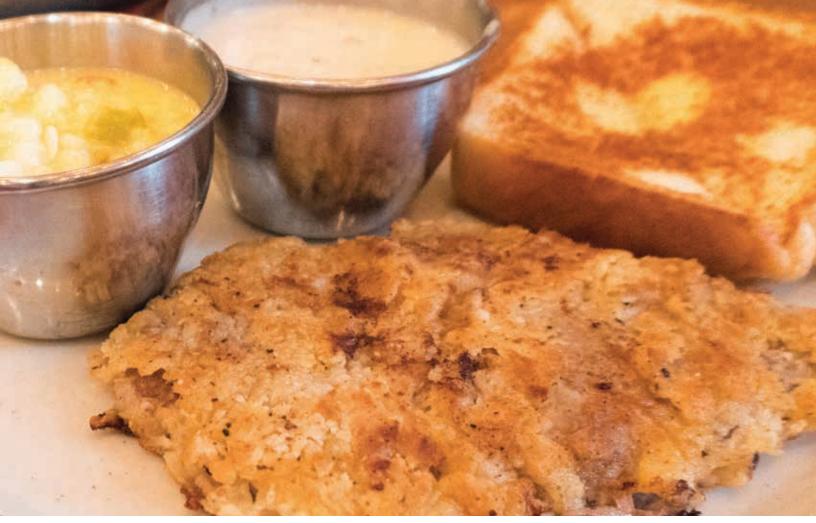

Chicken fried steak, cream gravy, Texas toast and green chili hominy.

# Chicken. Fried. Steak.

or those of you who've been reading my restaurant reviews over the last few months, I imagine it's pretty clear that I love chicken fried steak. Sometimes, my waistline and I wonder if I love it too much. Maybe I should order something different? Maybe I should change things up? Maybe I should just settle down, find a nice salad to review, and live happily ever after?

The menu was full of classic home-style favorites and offered something for every taste. There were a number of Certified Hereford Beef steak options available as well as chicken and seafood dishes all of which came with a choice of sides. And yes, even the salads sounded delicious with a BBQ Cobb and a Steak Salad both begging for my attention. I was just about to settle on the Steak Salad when I saw it, "Best chicken fried steak in Texas. Never deep fried." Wait, what? Never deep fried?

The chicken fried steak arrived with a generous cup of cream gravy, a double thick slice of Texas toast, and my chosen side of green chili hominy. My server, Sabryna explained that they use Certified Hereford Beef cube steak which is breaded and then cooked on the flat top griddle rather than in the deep fryer. I found that this added some nice flavor complexity as small areas of the breading were a bit charred. And although I initially felt that the dish was a bit under seasoned, I quickly discovered that the gravy balanced with the juicy bites of steak perfectly.

The green chili hominy was a real taste explosion. It was full of creamy, cheddar cheesy hominy kernels stewed with spicy chunks of delicious fire roasted green chilis. And although the portion was generous, this stuff was so good, next time I'll order a double helping.

But it wasn't until I asked for the check that the star of the meal appeared. Free cobbler! That's right, EVERY entree comes with a scoop of free cobbler for dessert. And this wasn't just some store-bought afterthought, this was freshly made, flaky crust, apple cobbler. Spiced with cinnamon and just sweet enough to not overpower the tart, toothsome granny smith apples. What an unexpected treat.